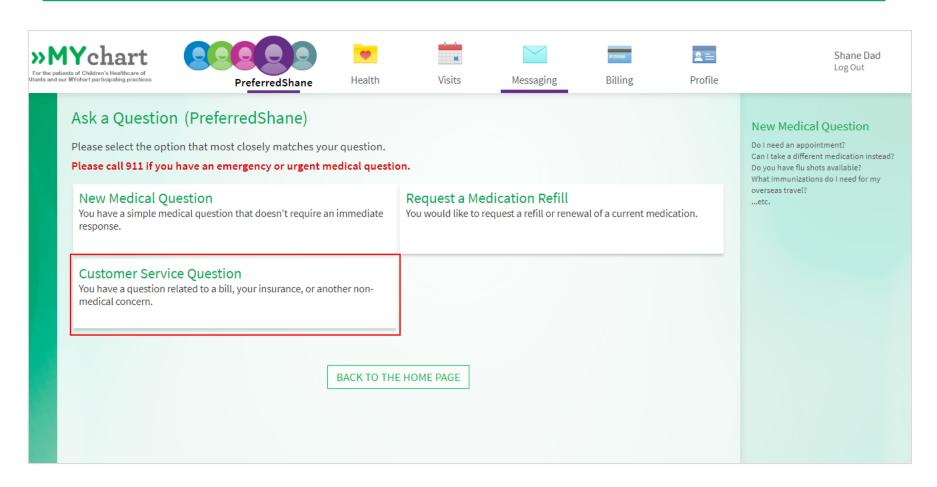

# MYchart: Requesting a copy of your child's medical record

Six simple steps

#### **Step 2: Ask a question**

In the top navigation bar, click "Messaging" and select "Ask a Question" from the drop-down menu.

| For the pat<br>Atlanta and o | Ychart<br>ierts of Children's Healthcare of<br>ar MYchart perticipating practices | PreferredShane                             | Health | Visits | Mess                               | saging       |         | Bill     | -<br>ing |          | <b>≗</b> ≡<br>Profile |    |          | Shane Dad<br>Log Out                                        |
|------------------------------|-----------------------------------------------------------------------------------|--------------------------------------------|--------|--------|------------------------------------|--------------|---------|----------|----------|----------|-----------------------|----|----------|-------------------------------------------------------------|
|                              | Welcome! (Prefe                                                                   | rredShane)<br>ssages. You have 6 new messa | ages.  |        | Messa<br>Ask a<br>Letters<br>Reque | Questic<br>S | on      |          |          |          |                       | Qu | <u>_</u> | k Links<br>View test results<br>Ask a question              |
|                              | To Do 🗗<br>Overdue health remine                                                  | ders                                       |        |        | <                                  |              |         | une 202  | 0        |          | >                     | ÷  |          | Schedule an<br>appointment                                  |
|                              | Hepatitis B Vaccine<br>Overdue                                                    |                                            |        |        | s                                  | м            | T       | W        | т        | F        | s                     |    | •        | Refill medications                                          |
|                              | IPV Vaccine<br>Overdue                                                            |                                            |        |        | _                                  | 1            | 2       | 3        | 4        | 5        | 6                     |    |          | Review health                                               |
|                              | Hepatitis A Vaccine<br>Overdue                                                    |                                            |        |        | 7<br>14                            | 8<br>15      | 9<br>16 | 10<br>17 | 11<br>18 | 12<br>19 | 13<br>20              |    |          | summary                                                     |
|                              | MMR Vaccine<br>Overdue                                                            |                                            |        |        | 21                                 | 22           | 23      | 24       | 25       | 26       | 27                    |    | -        | View billing summary                                        |
|                              | Varicella Vaccine<br>Overdue<br>Ppd<br>Overdue                                    |                                            |        |        | 28                                 | 29           | 30      |          |          |          |                       | E  | 2        | Answer Questionnaires                                       |
|                              | DTaP/Tdap/Td Vaccine<br>Overdue                                                   | 'S                                         |        |        |                                    |              |         |          |          |          |                       | R  | *        | Share your record                                           |
|                              | Influenza Vaccine<br>Not due until October 1, 202                                 | 0                                          |        |        |                                    |              |         |          |          |          |                       | Са | ire      | Team 🗗                                                      |
|                              | HPV Vaccine<br>Due on February 7, 2021                                            |                                            |        |        |                                    |              |         |          |          |          |                       |    |          | Vivian S. Lennon, MD<br>Primary Care Provider<br>Pediatrics |
| de.asp#                      |                                                                                   |                                            |        |        |                                    |              |         |          |          |          |                       |    |          |                                                             |

### **Step 3: Customer service question**

Click on "Customer Service Question."