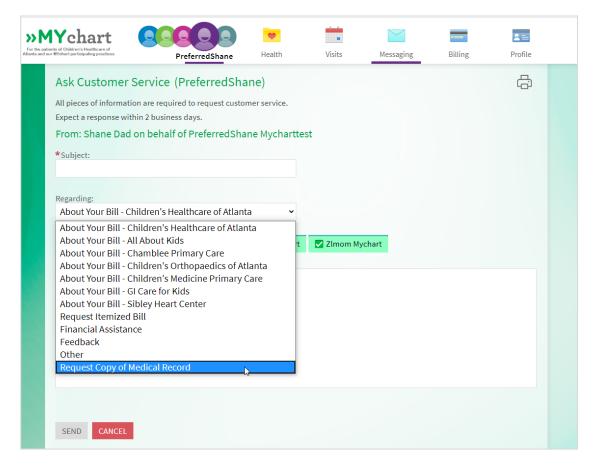

## **Step 4: Request medical record**

Type "request medical record" in the subject field and choose "Request Copy of Medical Record" from the drop-down menu.

Click "Send." This will send a message to our health information services department. They will upload a PDF of your child's medical record to your MYchart account within one to two business days at no cost to you.