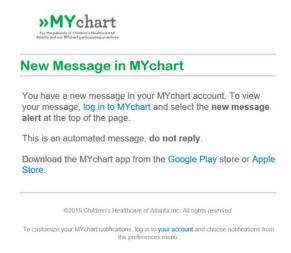

## Getting full proxy access

After <u>activating a MYchart account</u>, we will need to confirm your identity as the child's legal guardian.

**Step 1:** Once a Children's team member confirms certain forms are complete, you will receive an email directing you to MYchart.