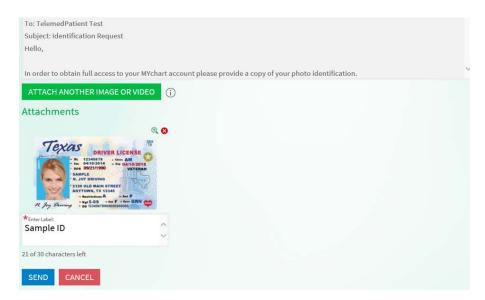

Step 5: Click the message titled 'Identification Request'.

Step 6: Click the blue 'Reply' button. Be prepared to upload a photo of your ID to confirm your identity as the child's legal guardian.

Step 7: Type a message such as, 'See attached ID.' Then, click the green 'Attach an Image or Video' button.

Step 8: Double-click the photo file saved to your computer.

**Step 9:** Click the blue 'Send' button.

Step 10: Log out of MYchart.