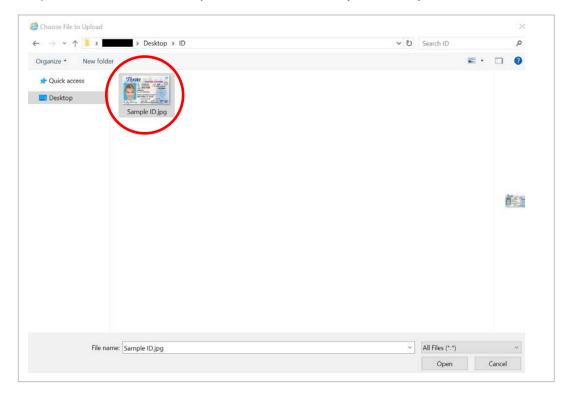

Step 8: Double-click the photo file saved to your computer.

**Step 9:** Click the blue 'Send' button.

Step 10: Log out of MYchart.