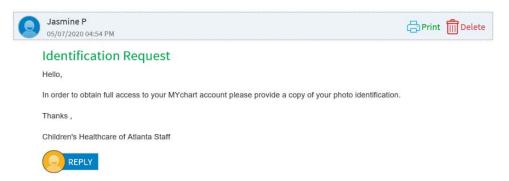

Step 5: Click the message titled 'Identification Request'.

Step 6: Click the blue 'Reply' button. Be prepared to upload a photo of your ID to confirm your identity as the child's legal guardian.

Step 7: Type a message such as, 'See attached ID.' Then, click the green 'Attach an Image or Video' button.