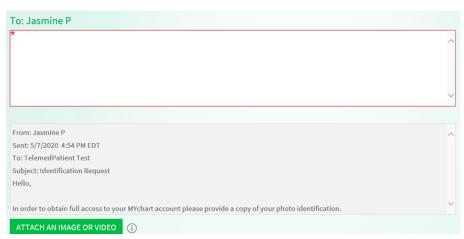

Step 5: Click the message titled 'Identification Request'.

Step 6: Click the blue 'Reply' button. Be prepared to upload a photo of your ID to confirm your identity as the child's legal guardian.

Step 7: Type a message such as, 'See attached ID.' Then, click the green 'Attach an Image or Video' button.

Step 8: Double-click the photo file saved to your computer.

**Step 9:** Click the blue 'Send' button.

Step 10: Log out of MYchart.