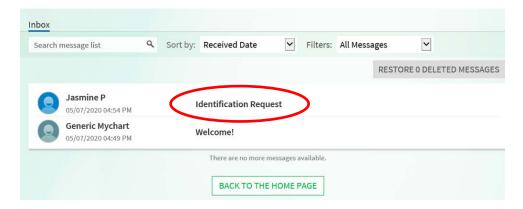

Step 5: Click the message titled 'Identification Request'.

Step 6: Click the blue 'Reply' button. Be prepared to upload a photo of your ID to confirm your identity as the child's legal guardian.

Step 7: Type a message such as, 'See attached ID.' Then, click the green 'Attach an Image or Video' button.