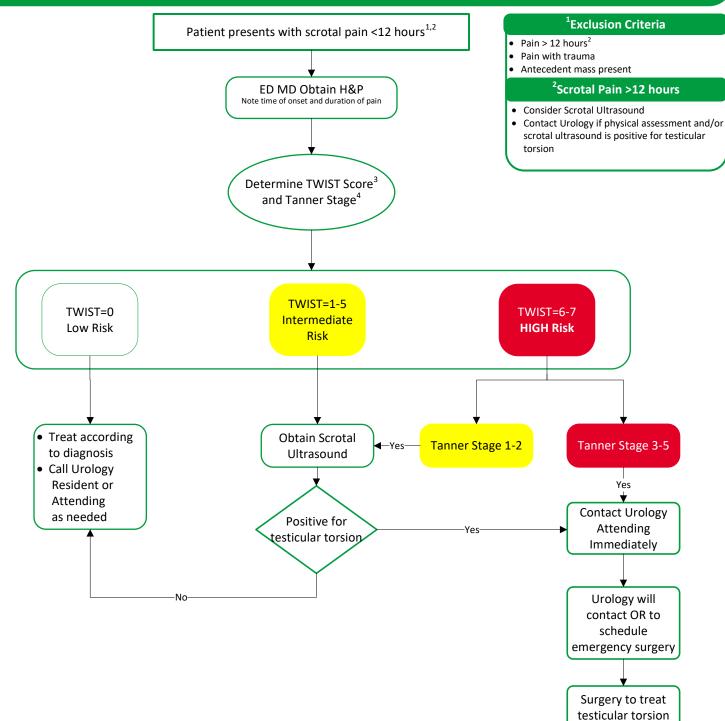

## <sup>4</sup>Tanner Stage <sup>3</sup>TWIST Score Tanner Stage Symptom **TWIST Points** No pubic hair at all – typically ≤10 Prepubescent (testicular volume < 1.5 mL; **Swelling** 2 small penis of ≤3cm) – typically ≤9 years **Hard Testicle** 2 Small amount of long, downy hair Testicular volume 1.6-6mL; skin on with slight pigmentation at the scrotum thins, reddens and enlarges; penis **Absent** 1 base of the penis and scrotum – 10length≤3cm - 9-11 years old Cremasteric 11.5 years old Hair becomes more course and Testicular volume 6-12mL; scrotum Reflex curly and begins to extend laterally enlarges further; penis begins to lengthen - 11.5-13 years old to about 6cm - 11-12.5 years old Nausea and/or 1 Adult-like hair quality, extending Testicular volume 12-20mL; scrotum Vomiting across pubis but sparing medial enlarges further and darkens; penis thighs - 13-15 years old increases in length to 10cm and **High Riding** 1 circumference - 12.5-14 years old Hair extends to medial surface of Testicular volume >20mL: adult scrotum **Testis** and penis of 15cm in length – 14+ years old