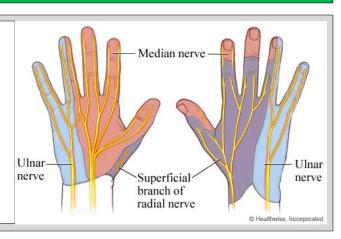

## SENSATION ASSESSMENT

- \* Assess ability to feel light touch
- \* Grade as normal or decreased
- \* Assess sensation to index finger (median nerve), pinky finger (ulnar nerve) and mid hand between thumb and index finger (radial nerve)