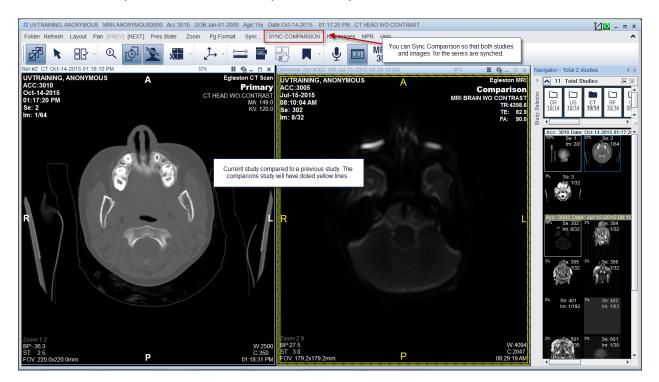

Complete the following steps to compare patient studies using the patient folder:

- 1. Select the checkboxes next to the two studies that will be compared
- 2. Click the Display button

**Note:** The selected studies will display in two separate side by side views. The primary study displays on the left and the comparison study (with the yellow dashed lines) appears on the right.

When you open a study to compare it with the primary study, the secondary study is labeled as the comparison study. Even when the comparison study is more recent than the primary study, the more recent study is considered the comparison study.

The comparison studies can be synched so that the series can be viewed simultaneously, meaning, UV will sync the images of both studies from the first image within the series and then by subsequent images.

Complete the following steps to synch comparison studies:

- 1. Select the checkboxes next to the two studies that will be compared
- 2. Click the Display button
- 3. Click the Sync Comparison button located within the UV toolbar
- 4. Click within either study series to scroll through the series