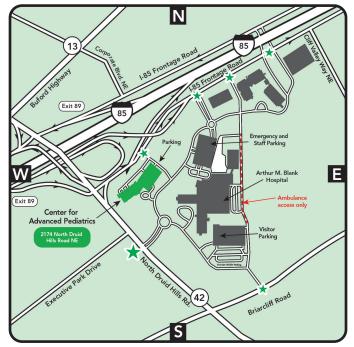

# **Center for Advanced Pediatrics**

# Directions and parking

2174 North Druid Hills Road NE Atlanta, GA 30329

## **Parking**

Park your vehicle in the Center for Advanced Pediatrics parking deck. Parking is free.

### Traveling on 85 North

- Take Exit 89 for GA-42 S/North Druid Hills Road.
- Turn right off exit ramp onto GA-42 S/North Druid Hills Road.
- Turn left at the traffic light to the main entrance into Children's North Druid Hills campus.
- Follow the signs to the Center for Advanced Pediatrics.

#### Traveling on 85 South

- Take Exit 89 for GA-42 S/North Druid Hills Road.
- Turn left off exit ramp onto North Druid Hills Road.
- Turn left at the traffic light to the main entrance into Children's North Druid Hills campus.
- Follow the signs to the Center for Advanced Pediatrics.

MAP NOT DRAWN TO SCALE

★ Campus entry and exit points

Visit choa.org/locations for door-to-door maps and directions.

Visit the App Store or Google Play to download the free Children's Healthcare of Atlanta app for your smartphone or tablet.