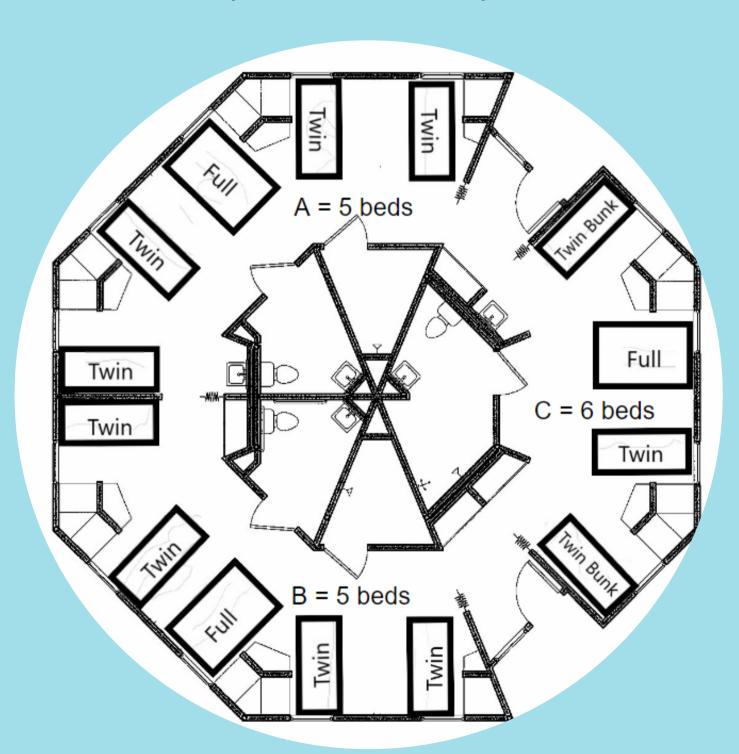

## THE CABIN IS ONE BIG CIRCLE! EACH CABIN CONSISTS OF 16 BEDS: 9 TWIN BEDS, 2 SETS OF TWIN BUNK BEDS, AND 3 FULL BEDS (RESERVED FOR STAFF).

CAMPERS CAN PUT THEIR BELONGINGS UNDER THEIR BED OR ON THE SHELVES NEXT TO THEIR BED.

EACH CABIN HAS 3 SEPARATE SHOWERS (THERE WILL BE AT LEAST ONE SHOWER CHAIR IN EACH CABIN), 3 SEPARATE TOILETS, AND 5 SEPARATE SINKS. CAMPERS WILL KEEP THEIR TOILETRIES WITH THEIR BELONGINGS AND GET THEM OUT WHEN NECESSARY (GALLON SIZED ZIP LOC BAGS OR SHOWER CADDIES WORK WELL!)