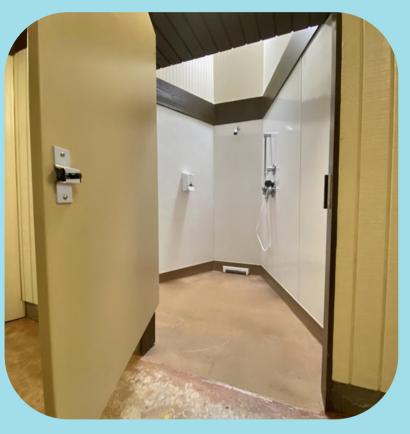

EACH CABIN HAS 3 SEPARATE SHOWERS (THERE WILL BE AT LEAST ONE SHOWER CHAIR IN EACH CABIN), 3 SEPARATE TOILETS, AND 5 SEPARATE SINKS. CAMPERS WILL KEEP THEIR TOILETRIES WITH THEIR BELONGINGS AND GET THEM OUT WHEN NECESSARY (GALLON SIZED ZIP LOC BAGS OR SHOWER CADDIES WORK WELL!)