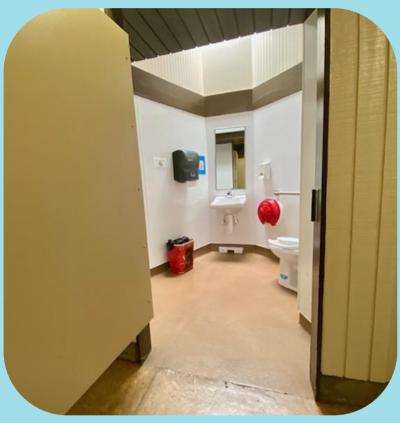

EACH CABIN HAS 3 SEPARATE SHOWERS (THERE WILL BE AT LEAST ONE SHOWER CHAIR IN EACH CABIN), 3 SEPARATE TOILETS, AND 5 SEPARATE SINKS. CAMPERS WILL KEEP THEIR TOILETRIES WITH THEIR BELONGINGS AND GET THEM OUT WHEN NECESSARY (GALLON SIZED ZIP LOC BAGS OR SHOWER CADDIES WORK WELL!)