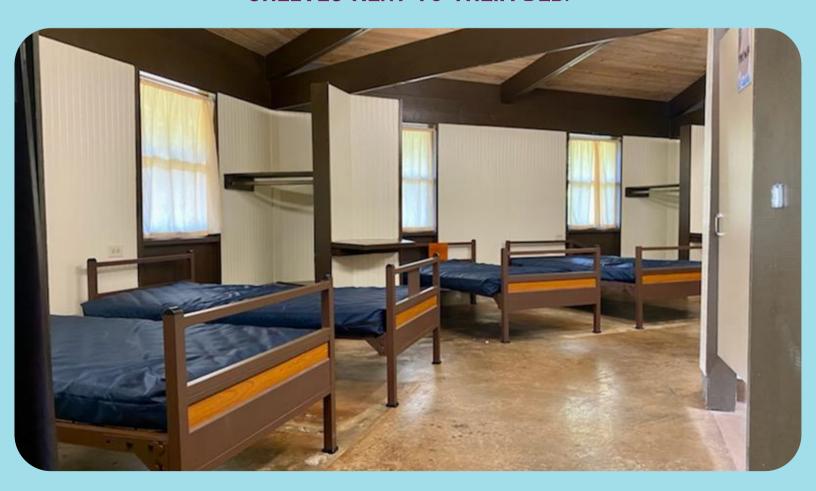

## THE CABIN IS ONE BIG CIRCLE! EACH CABIN CONSISTS OF 16 BEDS: 9 TWIN BEDS, 2 SETS OF TWIN BUNK BEDS, AND 3 FULL BEDS (RESERVED FOR STAFF).

CAMPERS CAN PUT THEIR BELONGINGS UNDER THEIR BED OR ON THE SHELVES NEXT TO THEIR BED.