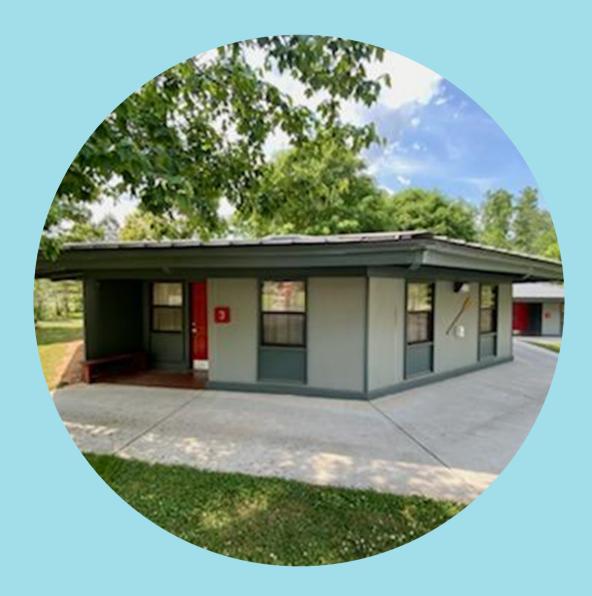

## CAMP TWIN LAKES WILL-A-WAY CABINS

EACH CAMPER IS ASSIGNED TO A RED, YELLOW, BLUE, OR GREEN CABIN.

EACH CABIN CONSISTS OF CAMPERS OF THE SAME GENDER AND

AROUND THE SAME AGE RANGE. EACH CABIN WILL HAVE AT LEAST 2-3

COUNSELORS SLEEPING IN THE CABIN WITH THE CAMPERS.