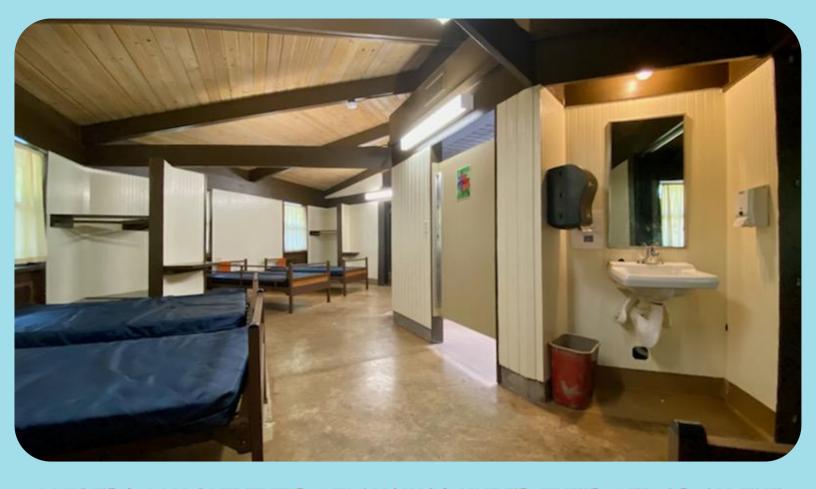

## THE CABIN IS ONE BIG CIRCLE! EACH CABIN CONSISTS OF 16 BEDS: 9 TWIN BEDS, 2 SETS OF TWIN BUNK BEDS, AND 3 FULL BEDS (RESERVED FOR STAFF).

CAMPERS CAN PUT THEIR BELONGINGS UNDER THEIR BED OR ON THE SHELVES NEXT TO THEIR BED.

EACH CABIN HAS 3 SEPARATE SHOWERS (THERE WILL BE AT LEAST ONE SHOWER CHAIR IN EACH CABIN), 3 SEPARATE TOILETS, AND 5 SEPARATE SINKS. CAMPERS WILL KEEP THEIR TOILETRIES WITH THEIR BELONGINGS AND GET THEM OUT WHEN NECESSARY (GALLON SIZED ZIP LOC BAGS OR SHOWER CADDIES WORK WELL!)