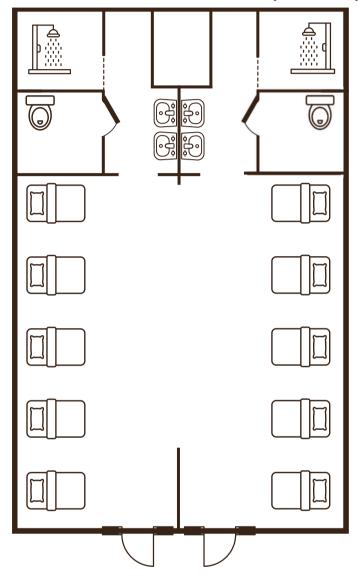

## **About the Cabin Groups**

- Cabin groups consist of 8-10 campers of the same gender and age range
- There are 2 or 3 counselors assigned to each cabin and sleep in the cabin with campers
- Campers can store belongings under their bed or on the shelves next to each bed

## **Cabin Amenities Include**

- Air Conditioning
- 2 shower stalls
- 2 bathroom stalls
- 4 sinks

- Shelves for storage
- 8 or 9 twin beds
- 2 bunk beds (twin sized on top and full sized on the bottom)